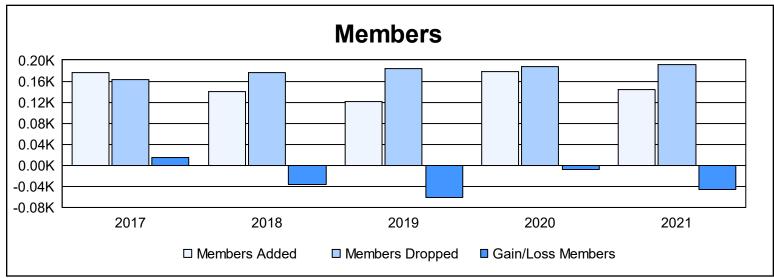

District 201V5 As of June 2021 Cumulative

| Year      | New<br>Clubs | Dropped<br>Clubs | Gain/<br>Loss<br>Clubs | New<br>Members | Charter<br>Members | Reinstate<br>Members | Transfer<br>Members | Total<br>Member<br>Added | Total<br>Members<br>Dropped | Gain/<br>Loss<br>Members |
|-----------|--------------|------------------|------------------------|----------------|--------------------|----------------------|---------------------|--------------------------|-----------------------------|--------------------------|
| 2016-2017 | 0            | 0                | 0                      | 168            | 0                  | 1                    | 7                   | 176                      | 162                         | 14                       |
| 2017-2018 | 0            | 0                | 0                      | 120            | 3                  | 3                    | 14                  | 140                      | 177                         | -37                      |
| 2018-2019 | 0            | 3                | -3                     | 90             | 4                  | 7                    | 21                  | 122                      | 183                         | -61                      |
| 2019-2020 | 1            | 1                | 0                      | 120            | 27                 | 7                    | 25                  | 179                      | 187                         | -8                       |
| 2020-2021 | 1            | 2                | -1                     | 104            | 22                 | 3                    | 15                  | 144                      | 191                         | -47                      |
| Average   | 0            | 1                | -1                     | 120            | 11                 | 4                    | 16                  | 152                      | 180                         | -28                      |