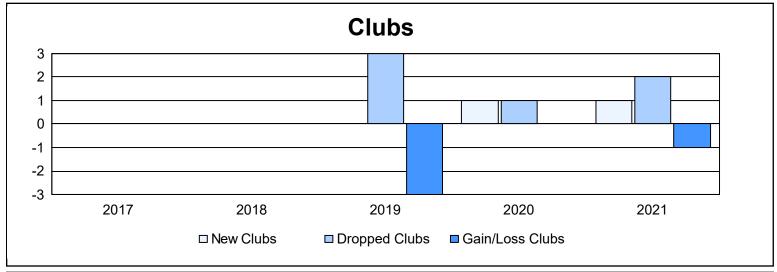

District 201V5 As of June 2021 Cumulative

| Year      | New<br>Clubs | Dropped<br>Clubs | Gain/<br>Loss<br>Clubs | New<br>Members | Charter<br>Members | Reinstate<br>Members | Transfer<br>Members | Total<br>Member<br>Added | Total<br>Members<br>Dropped | Gain/<br>Loss<br>Members |
|-----------|--------------|------------------|------------------------|----------------|--------------------|----------------------|---------------------|--------------------------|-----------------------------|--------------------------|
| 2016-2017 | 0            | 0                | 0                      | 168            | 0                  | 1                    | 7                   | 176                      | 162                         | 14                       |
| 2017-2018 | 0            | 0                | 0                      | 120            | 3                  | 3                    | 14                  | 140                      | 177                         | -37                      |
| 2018-2019 | 0            | 3                | -3                     | 90             | 4                  | 7                    | 21                  | 122                      | 183                         | -61                      |
| 2019-2020 | 1            | 1                | 0                      | 120            | 27                 | 7                    | 25                  | 179                      | 187                         | -8                       |
| 2020-2021 | 1            | 2                | -1                     | 104            | 22                 | 3                    | 15                  | 144                      | 191                         | -47                      |
| Average   | 0            | 1                | -1                     | 120            | 11                 | 4                    | 16                  | 152                      | 180                         | -28                      |